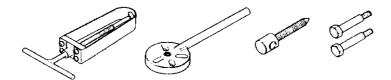

#### SPECIAL TOOLS

 006-29326-000
 Flywheel Remover
 001-29000-000
 Tachometer

 009-29326-000
 Piston Pin Remover
 070-2000W-500
 Pressure Tester

 070-2000W-501
 Carb. Tool Kit